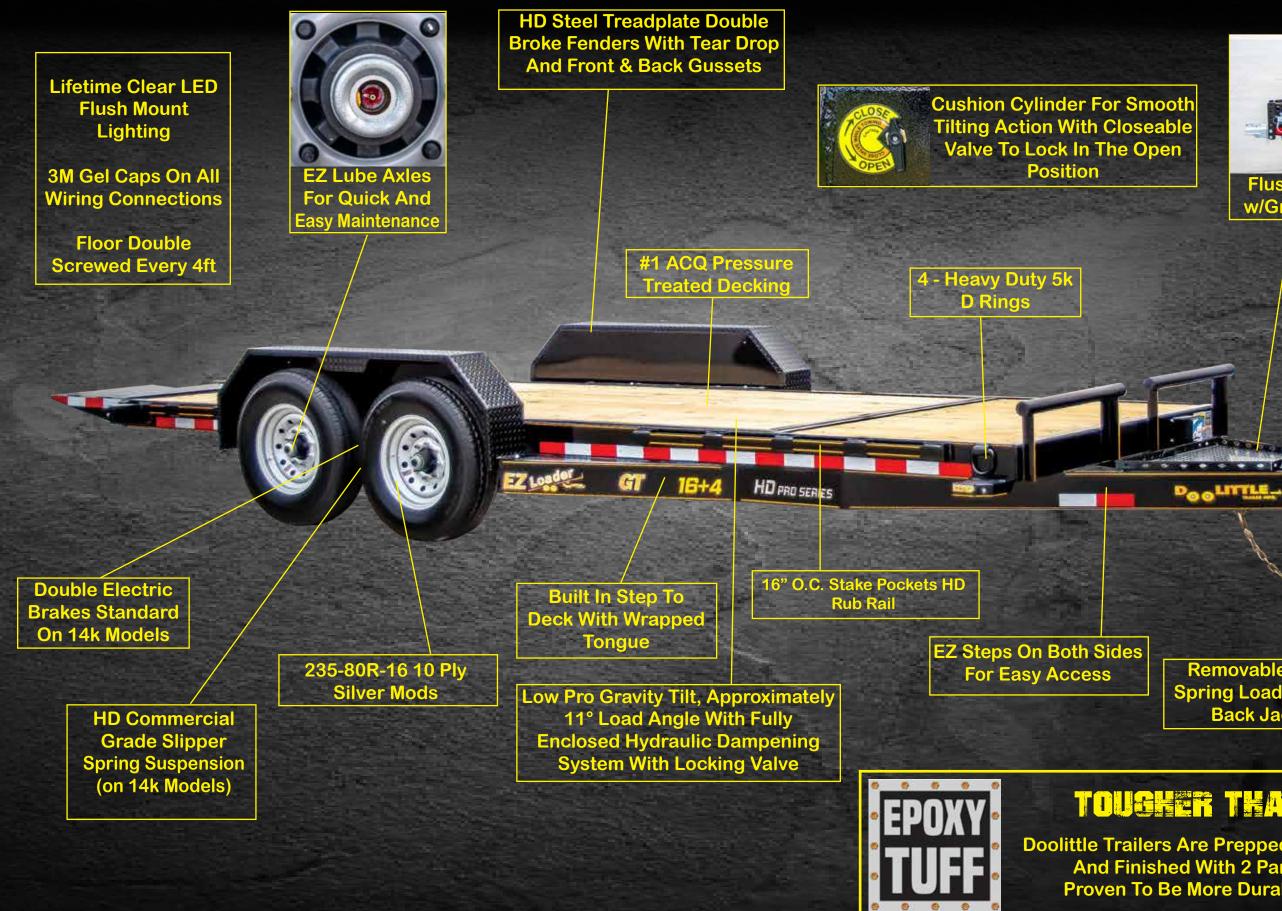

#### INCLUDED ON EVERY EZ LOADER GT:

TWO EZ STEPS LOCKING VALVE ADJUSTABLE COUPLER FLUSH MOUNT TOOLBOX PRESSURE TREATED DECKING FOUR 5K D-RINGS 11 DEGREE LOAD ANGLE REMOVABLE SAFETY CHAINS DOUBLE SCREWED FLOORS SLIPPER SPRING SUSPENSION

CUSTOM TILT FEATURE TO MAKE LOADING EASY

FOR MORE INFORMATION ON THE EZ LOADER GT VISIT WWW.DOOLITTLETRAILERS.COM

## TOUCHER THAN THE REST

Doolittle Trailers Are Prepped With 2 Part Epoxy Primer And Finished With 2 Part Polyurethane Paint Proven To Be More Durable Than Powder Coat

### HOW DOOLITTLE COMPARES TO OTHER TRAILER MANUFACTURERS:

2

| STANDARD FEATURES                                                                                                 | Other<br>Manufacturer's<br>Upgrade Cost* | Doolittle's<br>Upgrade Cost |
|-------------------------------------------------------------------------------------------------------------------|------------------------------------------|-----------------------------|
| Five year structural warranty                                                                                     | \$150                                    | \$0                         |
| Six hole adjustable w/auto latch cast coupler                                                                     | \$37                                     | \$0                         |
| Flush mount tool box w/grease-able hinges                                                                         | \$261                                    | \$0                         |
| Removable 12k spring loaded set back jack                                                                         | \$97                                     | \$0                         |
| Two EZ Steps for easy access                                                                                      | \$45                                     | \$0                         |
| 16" O.C. Stake pockets & rub rail                                                                                 | \$186                                    | \$0                         |
| Built in step to deck with wrapped tongue                                                                         | \$150                                    | \$0                         |
| Removable steel treadplate double broke fenders w/teardrop, and front & back gussets                              | \$112                                    | \$0                         |
| Four 5k D-Rings (will accommodate 2" straps)                                                                      | \$89                                     | \$0                         |
| Commercial grade slipper spring suspension                                                                        | \$112                                    | \$0                         |
| 2' Needle point dove w/chain keys                                                                                 | \$112                                    | \$0                         |
| Lifetime clear LED flush mount lighting                                                                           | \$75                                     | \$0                         |
| #1 Pressure treated decking                                                                                       | \$75                                     | \$0                         |
| Removable safety chains                                                                                           | \$30                                     | \$0                         |
| Floor double screwed every 4'                                                                                     | \$75                                     | \$0                         |
| Low pro gravity tilt, approximately 11° load angle w/fully<br>enclosed hydraulic dampening system w/locking valve | \$260                                    | \$0                         |
| 3M gel caps on all wiring connections                                                                             | \$37                                     | \$0                         |
| Two part Epoxy primer                                                                                             | \$298                                    | \$0                         |
| Two part polyurethane paint - more durable than powder coat                                                       | \$224                                    | \$0                         |